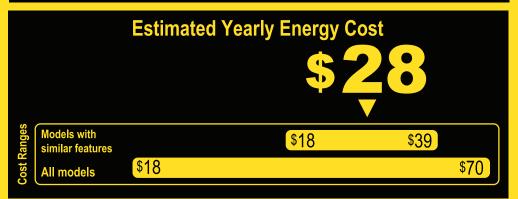

## Compare ONLY to other labels with yellow numbers. Labels with yellow numbers are based on the same test procedures.

- Your cost will depend on your utility rates and use.
- Both cost ranges based on models of similar size capacity.
- Models with similar features have automatic defrost and no freezer
- Estimated energy cost based on a national average electricity cost of 12 cents per kWh.