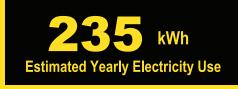

## Compare ONLY to other labels with yellow numbers. Labels with yellow numbers are based on the same test procedures.

- Your cost will depend on your utility rates and use.
- Both cost ranges based on models of similar size capacity.
- Models with similar features have automatic defrost and no freezer
- Estimated energy cost based on a national average electricity cost of 12 cents per kWh.