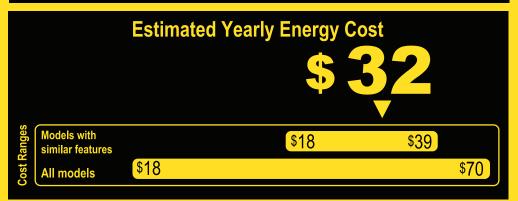

## Compare ONLY to other labels with yellow numbers. Labels with yellow numbers are based on the same test procedures.

- Your cost will depend on your utility rates and use.
- Both cost ranges based on models of similar size capacity.
- Models with similar features have automatic defrost and no freezer
- Estimated energy cost based on a national average electricity cost of 12 cents per kWh.