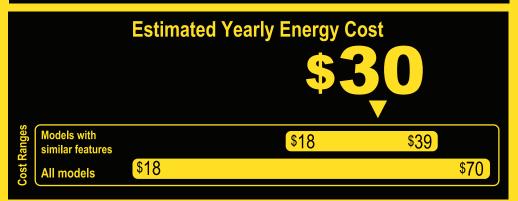

## Compare ONLY to other labels with yellow numbers. Labels with yellow numbers are based on the same test procedures.

- Your cost will depend on your utility rates and use.
- Both cost ranges based on models of similar size capacity.
- Models with similar features have automatic defrost and no freezer
- Estimated energy cost based on a national average electricity cost of 12 cents per kWh.