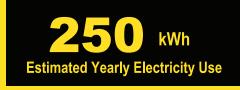

## Compare ONLY to other labels with yellow numbers. Labels with yellow numbers are based on the same test procedures.

- Your cost will depend on your utility rates and use.
- Both cost ranges based on models of similar size capacity.
- Models with similar features have automatic defrost and no freezer
- Estimated energy cost based on a national average electricity cost of 12 cents per kWh.