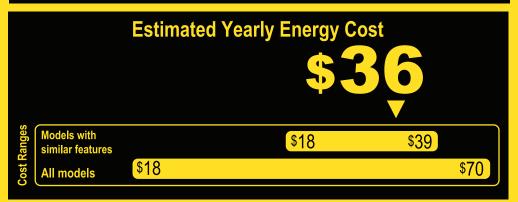

## Compare ONLY to other labels with yellow numbers. Labels with yellow numbers are based on the same test procedures.

- Your cost will depend on your utility rates and use.
- Both cost ranges based on models of similar size capacity.
- Models with similar features have automatic defrost and no freezer
- Estimated energy cost based on a national average electricity cost of 12 cents per kWh.