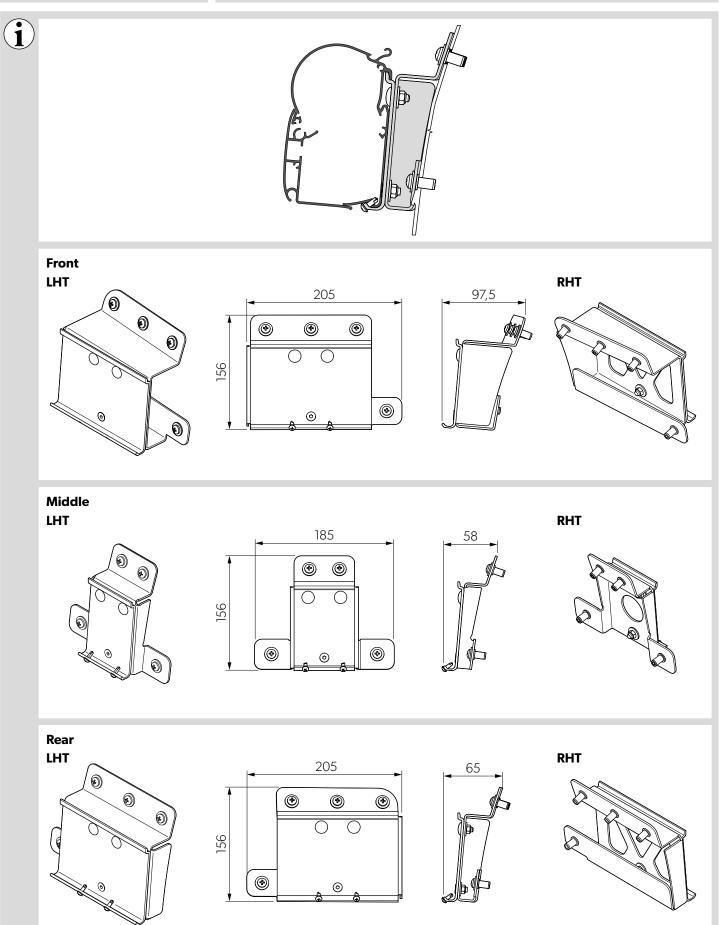

PW1100, PW1500 Ford Transit H3 9620015864 (RHT), 9620015865 (LHT)

| Intended use  | Mounting kit for Dometic PW awnings.<br>The brackets are fixed to the vehicle with blind rivet nuts and bolts.<br>The Dometic PW awning is mounted to the adapter plates and fixed with drilling screws. |
|---------------|----------------------------------------------------------------------------------------------------------------------------------------------------------------------------------------------------------|
| Vehicle model | Ford Transit (V363) L2H3 / L3H3 / L4H3                                                                                                                                                                   |
| Material      | Brackets: Stainless steel<br>Adapter plates: Extruded aluminium, anodized<br>Standard parts: Stainless steel A2                                                                                          |
| Color         | Silver                                                                                                                                                                                                   |
| Net Weight    | 3.0 kg                                                                                                                                                                                                   |