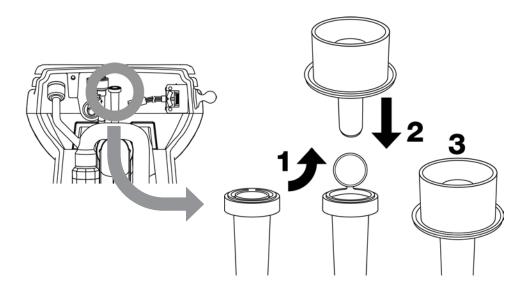

## INSTALLATION

- 1. Locate proper air valve at rear of toilet (inside gray circle)
- 2. Lift or remove small rubber flapper inside top of valve (1).
- 3. Push replacement air valve securely into tube (2). No sealants or fasteners are required.
- 4. Toilet is ready for operation (3).