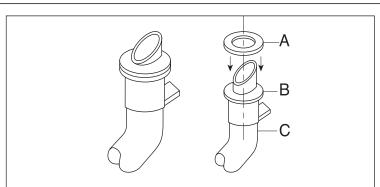

# **KIT # MPD 50140**

- 1. Unlatch and lift top according to instructions in the instruction manual MPD 57279.
- 2. For each burner tube (C), carefully place one (1) ceramic fiber gasket (A) on burner tube collar flange (B).
- 3. Replace top. Assure all burner tubes line up and insert into burner heads.