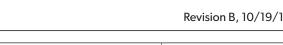

#### **KIT # MPD 50140**

- 1. Unlatch and lift top according to instructions in the instruction manual MPD 57279.
- 2. For each burner tube (C), carefully place one (1) ceramic fiber gasket (A) on burner tube collar flange (B).
- 3. Replace top. Assure all burner tubes line up and insert into burner heads.