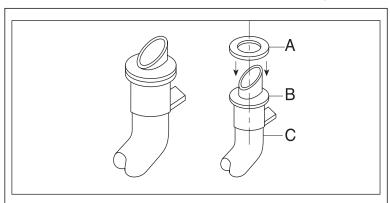

#### **KIT # MPD 50140**

- 1. Unlatch and lift top according to instructions in the instruction manual MPD 57279.
- 2. For each burner tube (C), carefully place one (1) ceramic fiber gasket (A) on burner tube collar flange (B).
- 3. Replace top. Assure all burner tubes line up and insert into burner heads.