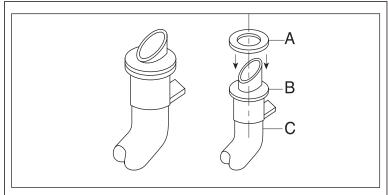

#### **KIT # MPD 50140**

- 1. Unlatch and lift top according to instructions in the instruction manual MPD 57279.
- 2. For each burner tube (C), carefully place one (1) ceramic fiber gasket (A) on burner tube collar flange (B).
- 3. Replace top. Assure all burner tubes line up and insert into burner heads.