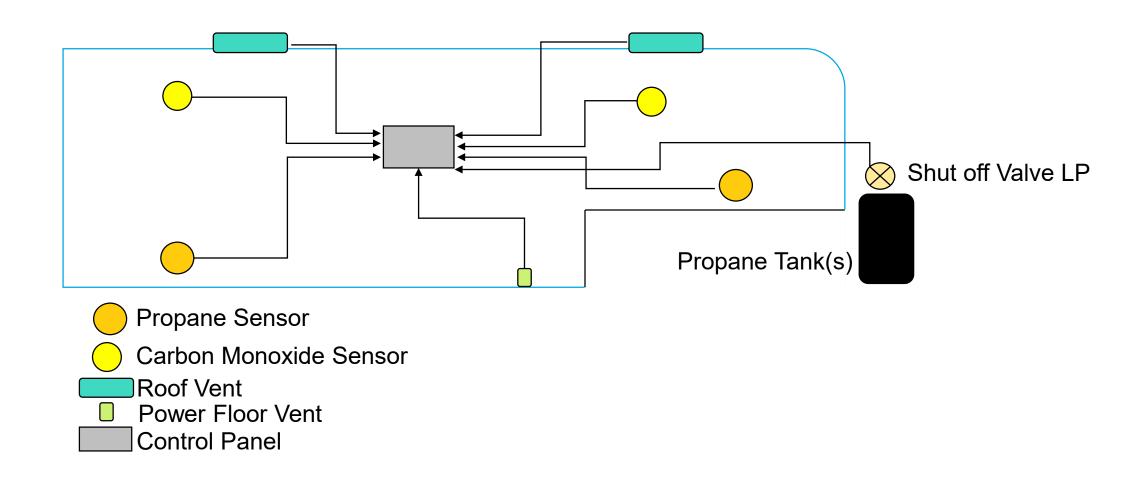

shut off valve for LP (location on low pressure side of coach regulators)
- App for smart phone for alarm notification and reset (reset will automatically go into alarms if gas is still present)
- Addition of two LEDS for notification of low level gas detection on both gases
- Addition of 9 volt battery operated LP or CO units
- Central control center with remote sensors location
  - Hard Wire Design
    - Connections available and designed into control center
    - Pin outs for attachments of wiring
  - Wireless Design
    - Require transmitters for sensors
- New Products
  - Carbon Monoxide sense connect to our roof vents to open when in alarm
  - New floor vent product to remove propane from coach when in alarm
  - Thermostat / Gas Detection product

## **GAS CONNECTIONS AND LAYOUTS**