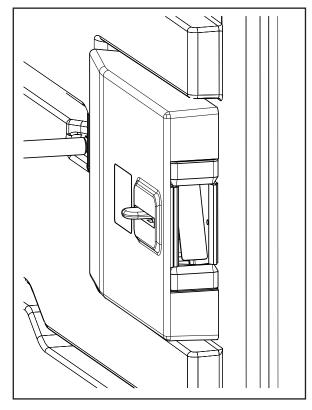

At fridges, which control the lighting with a sensor (295 1380-11/8 or 295 1380-51/4) inside of the control panel, the sensor must not be removed.

Door lock with lighting, left hang, spare part number 241 3267-41/6

Door lock with lighting, right hang, spare part number 241 3267-51/5

Publication-No.: 599 7427-61en / Service revised at 2011.08.29 BO/KV