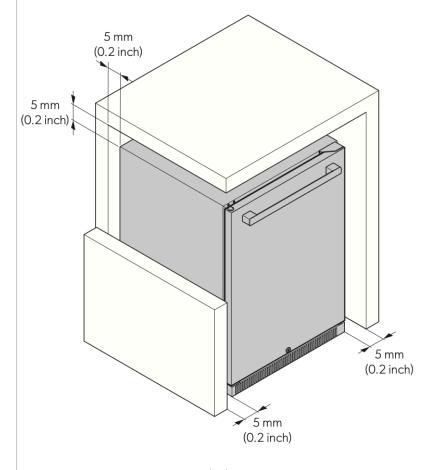

|
|-----------------------|-------------------------------------------------------------------------------------------------------------------------------|
| ELECTRICAL            | Input Voltage 120V, 60Hz, 4A Rated Input Power 110 W Cord Length 6 feet Energy Star Certified Yes                             |
| REFRIGERATION         | Ambient Temperature 50 °F to 100 °F<br>Operational Temperature 34 °F to 72 °F<br>Propellant Cyclopentane<br>Refrigerant R600a |
| OVERALL<br>DIMENSIONS | Width - in. 14.7" Height - in. (mm) 34"- 35" Depth - in. 25.1"                                                                |
| CUTOUT<br>DIMENSIONS  | Opening Width 15.25" Opening Height 34.25" - 35.25" Opening Depth 26"                                                         |

## INSTALLATION



Note: For detailed installation guide, refer to product manual