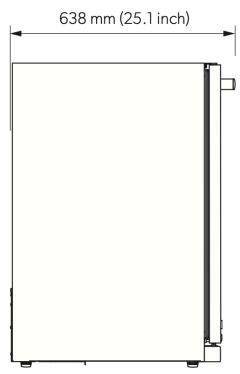

## **Specifications**

| GENERAL               | Model EA15F, DE15F<br>Internal Volume 3.2 cubic feet                                                                          |
|-----------------------|-------------------------------------------------------------------------------------------------------------------------------|
| ELECTRICAL            | Input Voltage 120V, 60Hz, 4A Rated Input Power 110 W Cord Length 6 feet Energy Star Certified Yes                             |
| REFRIGERATION         | Ambient Temperature 50 °F to 100 °F<br>Operational Temperature 34 °F to 72 °F<br>Propellant Cyclopentane<br>Refrigerant R600a |
| OVERALL<br>DIMENSIONS | Width - in. 14.7" Height - in. (mm) 34"- 35" Depth - in. 25.1"                                                                |
| CUTOUT<br>DIMENSIONS  | Opening Width 15.25" Opening Height 34.25" - 35.25" Opening Depth 26"                                                         |