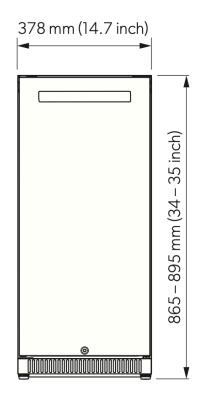

## **Specifications**

| GENERAL               | Model EA15F, DE15F<br>Internal Volume 3.2 cubic feet                                                                          |
|-----------------------|-------------------------------------------------------------------------------------------------------------------------------|
| ELECTRICAL            | Input Voltage 120V, 60Hz, 4A Rated Input Power 110 W Cord Length 6 feet Energy Star Certified Yes                             |
| REFRIGERATION         | Ambient Temperature 50 °F to 100 °F<br>Operational Temperature 34 °F to 72 °F<br>Propellant Cyclopentane<br>Refrigerant R600a |
| OVERALL<br>DIMENSIONS | Width - in. 14.7" Height - in. (mm) 34"- 35" Depth - in. 25.1"                                                                |
| CUTOUT<br>DIMENSIONS  | Opening Width 15.25" Opening Height 34.25" - 35.25" Opening Depth 26"                                                         |