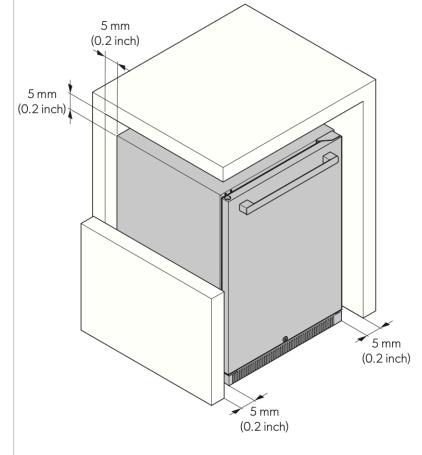

## **INSTALLATION**

**DIMENSIONS** 

Note: For detailed installation guide, refer to product manual