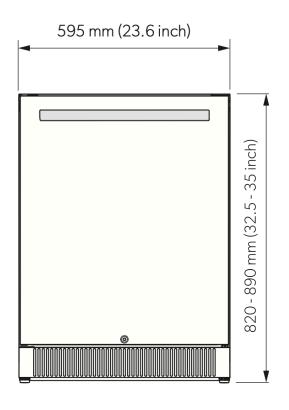

## **Specifications GENERAL** Model DE24F Internal Volume 5.0 cubic feet **ELECTRICAL** Input Voltage 120V, 60Hz, 4A Rated Input Power 110 W Cord Length 6 feet **Energy Star Certified No REFRIGERATION Ambient Temperature** 50 °F to 100 °F Operational Temperature 34 $^{\circ}\text{F}$ to 72 $^{\circ}\text{F}$ **Propellant** Cyclopentane Refrigerant R600a **OVERALL** Width - in. 23.6" **DIMENSIONS** Height - in. (mm) 32.5"-35" **Depth - in.** 24.5" CUTOUT Opening Width 24"

**Opening Height** 32.75"-35.25"

**Opening Depth 26**"