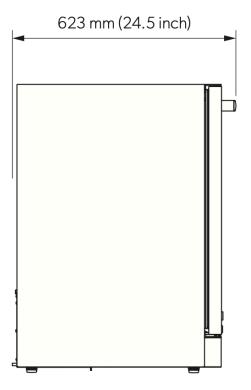

## **Specifications GENERAL** Model DE24F Internal Volume 5.0 cubic feet **ELECTRICAL** Input Voltage 120V, 60Hz, 4A Rated Input Power 110 W Cord Length 6 feet **Energy Star Certified No REFRIGERATION Ambient Temperature** 50 °F to 100 °F Operational Temperature 34 $^{\circ}\text{F}$ to 72 $^{\circ}\text{F}$ **Propellant** Cyclopentane Refrigerant R600a **OVERALL** Width - in. 23.6" **DIMENSIONS** Height - in. (mm) 32.5"-35" **Depth - in.** 24.5" CUTOUT Opening Width 24"